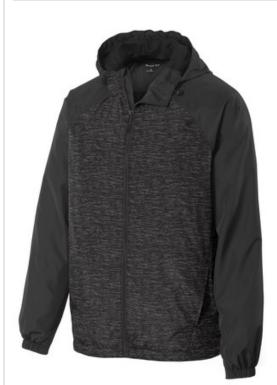

# Sport-Tek<sup>®</sup> Heather Colorblock Raglan Hooded Wind Jacket. JST40

A heather print gives this water-resistant wind jacket a sporty, energized look.

- 100% polyester shell
- 100% polyester mesh body and hood lining
- 100% polyester w oven sleeve lining
- Tag-free label
- Three-panel hood with draw cord and toggles
- Angled chin guard for additional comfort
- Exposed molded zipper
- Front slash pockets
- Half elastic, half self-fabric cuffs for comfort
- Decoration access pocket
- Slight drop tail hem
- Draw cord hem w ith toggles