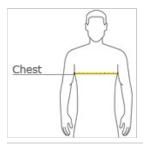

#### HOW TO MEASURE

## CHEST WIDTH

Measure under the arm and around the fullest part of the chest with arms  ${\sf dow}\, {\sf n}$ , keeping tape horizontal.