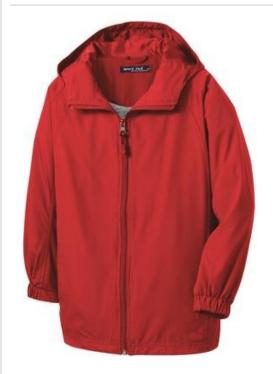

# Sport-Tek<sup>®</sup> Hooded Raglan Jacket. JST73

A hit on or off the field, this water-repellent jacket is comfortable, stylish and quiet. Available for adults and youth, this favorite has a sporty hood and raglan sleeves. It also offers an unrestrictive fit and provide lightweight weather protection.

- 100% polyester shell
- 100% polyester jersey lining with mesh insets at gussets for added breathability
- Three-panel hood with draw cord and toggles
- Front slash pockets
- Articulated elbows for greater mobility
- Half elastic, half self-fabric cuffs for comfort
- Draw cord hem w ith toggle
- Decoration access pocket