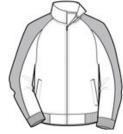

# **DISCONTINUED Sport-Tek**® **Piped Tricot Track Jacket. JST92**

Colorblocking and tipping make these track jackets true standouts.

- Soft-brushed backing
- Cadet collar
- Raglan sleeves
- Slash pockets
- Rib knit cuffs and hem