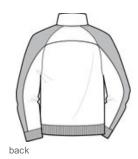

# **DISCONTINUED Sport-Tek**® **Piped Tricot Track Jacket. JST92**

Colorblocking and tipping make these track jackets true standouts.

- Soft-brushed backing
- Cadet collar
- Raglan sleeves
- Slash pockets
- Rib knit cuffs and hem