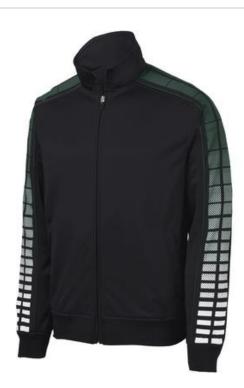

# DISCONTINUED Sport-Tek® Dot Sublimation Tricot Track Jacket. JST93

Stay on track in this comfortable track jacket that features piping and sublimated dot print sleeve panels for bold graphic interest.

- 100% polyester tricot
- Soft-brushed backing
- Cadet collar
- Slash pockets
- Rib knit cuffs and hem
- Double stripe sleeve graphic