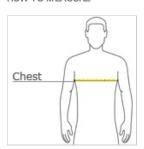

#### HOW TO MEASURE

#### CHEST WIDTH

Measure under the arm and around the fullest part of the chest with arms down, keeping tape horizontal.