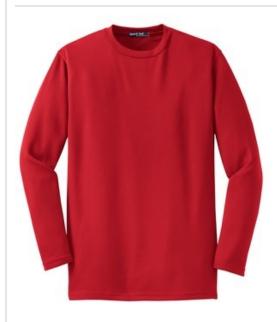

# DISCONTINUED Sport-Tek $^{\mathbb{R}}$ Dri-Mesh $^{\mathbb{R}}$ Long Sleeve T-Shirt. K368

Dri-Mesh<sup>®</sup> double-layer construction releases heat and sw eat for superior breathability that keeps you cool, dry and comfortable through any w orkout.

- 3.5-ounce, 100% polyester double knit mesh
- Taped neck
- Set-in sleeves
- Side vents

\*Due to the nature of 100% polyester performance fabrics, special care must be taken throughout the screen printing process.