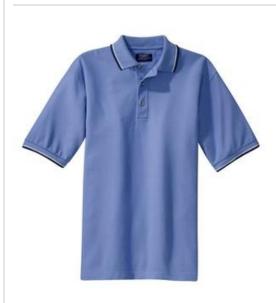

## DISCONTINUED Port Authority<sup>®</sup> Cool Mesh<sup>™</sup> Polo with Tipping Stripe Trim. K431

This soft, garment-w ashed polo makes w hatever comes your way a breeze. The breathable mesh weave helps keep you cool, while the cotton knit assures you look it.

- 6.3-ounce, 100% ring spun combed cotton
- Double-needle stitching throughout
- Flat knit collar and cuffs
- 3-button placket with horn-tone buttons