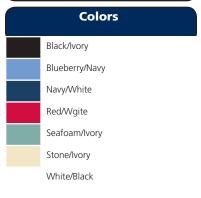

### Please Note:

Colors shown are approximate and for reference only. For closest match see PMS colors, or for exact match, returnable samples and grommeted samples are available.

| Color Chart    |               |           |           |           |           |           |           |  |  |  |  |
|----------------|---------------|-----------|-----------|-----------|-----------|-----------|-----------|--|--|--|--|
| Colors         | Black         | Blueberry | Navy      | Red       | Seafoam   | Stone     | White     |  |  |  |  |
| Textile PMS    | 19-1102TC     | 18-3935TC | 19-4024TC | 18-1761TC | 16-4712TC | 14-1108TC | 11-0601TC |  |  |  |  |
| General PMS    | Process Black | 659C      | 533C      | 193C      | 8281C     | 7501C     | No Match  |  |  |  |  |
| Tipping Colors | Black         | lvory     | Navy      | White     |           |           |           |  |  |  |  |
| Textile PMS    | 19-1102TC     | 11-0103TC | 19-4025TC | 11-0601TC |           |           |           |  |  |  |  |
| General PMS    | Process Black |           | 533C      | No Match  |           |           |           |  |  |  |  |