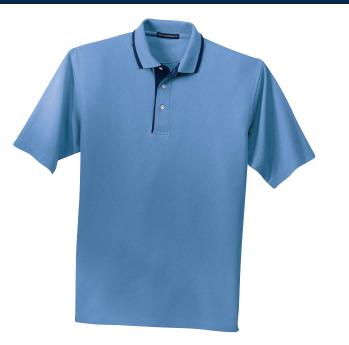

# **Pinpoint Knit™ Sport Shirt**

# K447

- \* 6.3-ounce \* 60/40 cotton/poly mesh knit \* Flat knit collar \* Side vents
- \* Double-needle sleeves and bottom hem \* 3-button placket
- \* Contrasting underplacket \* Mother of pearl buttons