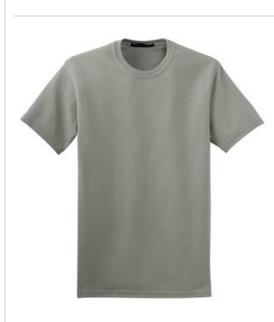

# DISCONTINUED Port Authority<sup>®</sup> Rapid Dry™ Crew. K450

Soft and breathable, this baby pique shirt has our

exclusive Rapid Dry<sup>™</sup> moisture-wicking technology. This unique knit has a soft inner layer which wicks moisture away from your skin to the shirt's surface where it quickly disperses and evaporates.

- 5.6-ounce, 60/40 cotton/poly
- Double-needle stitching throughout
- Open hem sleeves