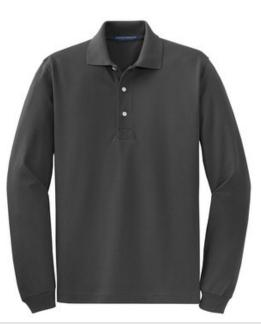

# Port Authority<sup>®</sup> Rapid Dry™ Long Sleeve Polo. K455LS

A top performer w hen you need to stay cool and comfortable! This soft, breathable baby pique polo has our exclusive Rapid Dry<sup>™</sup> moisture management technology. The unique knit w icks moisture aw ay from the body to the shirt's surface w here it

• 5.6-ounce, 60/40 cotton/poly

quickly disperses and evaporates.

- Double-needle stitching throughout
- Flat knit collar
- 3-button placket
- Pearlized buttons
- Flat knit cuffs
- Side vents