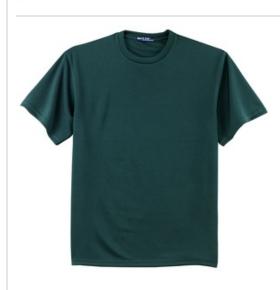

## DISCONTINUED Sport-Tek<sup>®</sup> Dri-Mesh<sup>®</sup> Short Sleeve T-Shirt. K468

Dri-Mesh double-layer construction releases heat and sw eat for superior breathability that keeps you cool, dry and comfortable through any w orkout.

- 3.8-ounce, 100% polyester double knit mesh
- Taped neck
- Tag-free label
- Set-in sleeves
- Side vents

\*Due to the nature of 100% polyester performance fabrics, special care must be taken throughout the screen printing process. CARE INSTRUCTIONS