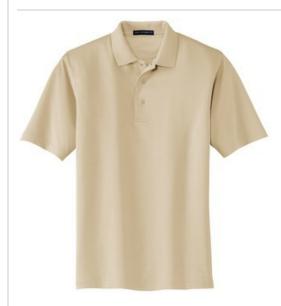

# Port Authority<sup>®</sup> Pima Select Polo with PimaCool™ Technology K482

A favorite for travelers, this luxurious polo keeps you cool and comfortable with moisture-wicking

PimaCool<sup>™</sup> technology. Perfect for warmer climates and summer wear, this sport shirt is easy to care for and feels great against your skin.

- 4.7-ounce, 55/45 pima cotton/poly
- Mesh-backed fabric for breathability
- Double-needle stitching throughout
- Flat knit collar
- Grosgrain trim accents on placket, inside neckband
- Dyed-to-match buttons