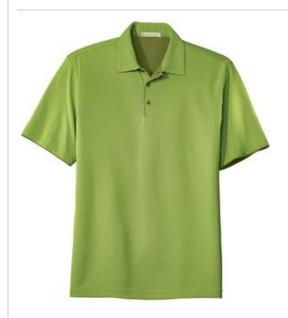

# DISCONTINUED Port Authority® Poly-Charcoal Birdseye Jacquard Polo. K498

Let the temperature rise. You'll stay cool and confident in our poly-charcoal polo. With exceptional breathability and softness, this shirt resists UV rays and it wicks moisture to help keep you protected and comfortable.

- 5.2-ounce, 53/47 poly/poly with bamboo charcoal
- UPF rating of 50
- Double-needle stitching throughout
- Self-fabric collar
- 3-button placket with tonal piping
- Open hem sleeves with tonal piping
- Contrast fabric side vents