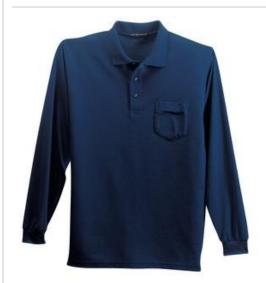

# Port Authority<sup>®</sup> Long Sleeve Silk Touch™ Polo with Pocket. K500LSP

A favorite for years, our Silk Touch™ polo is soft, supple and easy to care for. The silky smooth pique knit resists w rinkles w hile the classic long sleeve style looks great on everyone.

- 5-ounce, 65/35 poly/cotton pique
- Flat knit collar and cuffs
- Double-needle armhole seams and hem
- 3-button placket
- Metal buttons with dyed-to-match plastic rims
- Left chest pocket
- Side vents