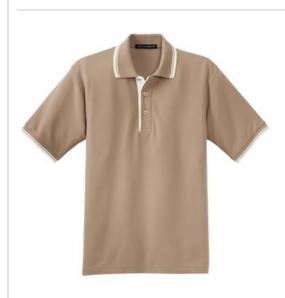

# DISCONTINUED Port Authority<sup>®</sup> Silk Touch<sup>™</sup> Polo with Stripe Trim. K501

The stripe trim on the collar and cuff adds a distinctive touch to our soft, supple pique that's easy to care for, w rinkleresistant and shrink-resistant.

- 5-ounce, 65/35 poly/cotton pique
- Flat knit collar and cuffs
- Double-needle armhole seams and hem н.
- Metal buttons with dyed-to-match plastic rims
- Side vents