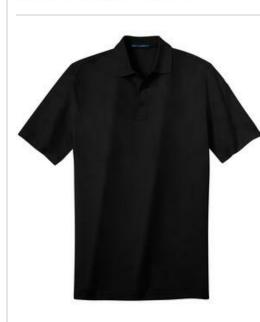

## Port Authority<sup>®</sup> Silk Touch™ Tactical Polo K505

A tactical style offered at a real value. This wrinkle and shrink resistant polo is perfect for security personnel, event staff and casual uniforming occasions.

- 5-ounce, 65/35 poly/cotton pique
- Double-needle stitching on sleeves and hem
- Flat knit collar
- 3-button placket with dyed-to-match buttons
- Mic clip at center placket
- Open hem sleeves
- Dual pen pockets on left sleeve
- Side vents