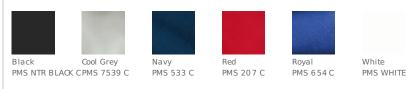

actical style offered at a real value. This wrinkle and shrink resistant polo is perfect for security personnel, event staff and casual uniforming occasions.

- 5-ounce, 65/35 poly/cotton pique
- Double-needle stitching on sleeves and hem
- Flat knit collar
- 3-button placket with dyed-to-match buttons
- Mic clip at center placket
- Open hem sleeves
- Dual pen pockets on left sleeve
- Side vents





back

## HOW TO MEASURE



With arms down at sides, measure around the upper body, under arms and over the fullest part of the chest.

SIZE CHART

|       | XS    | S     | М     | L     | XL    | 2XL   | 3XL   | 4XL   |
|-------|-------|-------|-------|-------|-------|-------|-------|-------|
| Chest | 32-34 | 35-37 | 38-40 | 41-43 | 44-46 | 47-49 | 50-53 | 54-57 |

## **COLOR INFORMATION**



CHEST