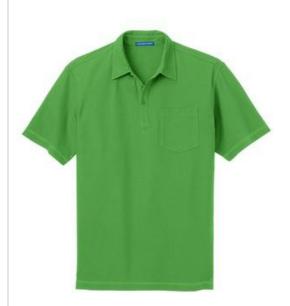

# DISCONTINUED Port Authority® Modern Stain-Resistant Pocket Polo. K559

This hardworking, modern style wicks moisture, resists wrinkles and shrinkage, fights odors and has a soil-release finish for good looks that last. A perfect choice for restaurant, bar and food service environments.

- 5.6-ounce,60/40 cotton/poly double pique knit
- Self-fabric collar
- 4-button placket with dyed-to-match buttons
- Left chest pocket
- Double-needle back yoke
- Open hem sleeves
- Side vents