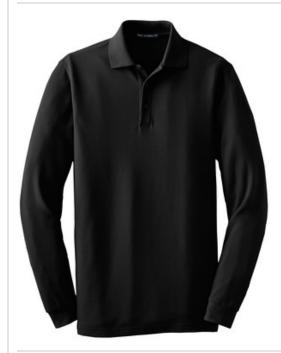

# DISCONTINUED Port Authority<sup>®</sup> Long Sleeve EZCotton™ Pique Polo. K800LS

Our  $\mathsf{EZCotton}^\mathsf{TM}$  styles have anti-curl collars and resist pilling, fading, w rinkling and shrinking w ith ease.

- 6.5-ounce, 100% cotton
- Double-needle stitching throughout
- Piping detail inside neckband
- Flat knit collar
- 3-button placket
- Pearl w hite buttons, dyed-to-match buttons on Black and

#### Navy

- Rib knit cuffs
- Side vents

front

back