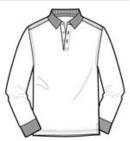

- 6.5-ounce, 100% cotton
- Double-needle stitching throughout
- Piping detail inside neckband
- Flat knit collar
- 3-button placket
- Pearl w hite buttons, dyed-to-match buttons on Black and

#### Navy

- Rib knit cuffs
- Side vents

front

back