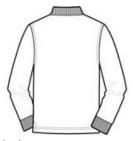

- 6.5-ounce, 100% cotton
- Double-needle stitching throughout
- Piping detail inside neckband
- Flat knit collar
- 3-button placket
- Pearl w hite buttons, dyed-to-match buttons on Black and

#### Navy

- Rib knit cuffs
- Side vents

front

back