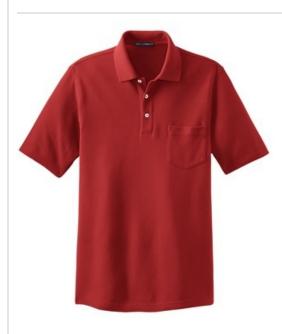

# DISCONTINUED Port Authority<sup>®</sup> EZCotton<sup>™</sup> Pique Pocket Polo. K800P

Our EZCotton<sup>™</sup> styles feature anti-curl collars and resist pilling, fading, w rinkling and shrinking w ith ease.
6.5-ounce, 100% cotton
Double-needle stitching throughout

- Decorative piping detail inside neckband
- Flat knit collar
- 3-button placket
- Left chest pocket
- Pearlized w hite buttons, dyed-to-match buttons on Black
- and Navy
- Open hem sleeves
- Side vents