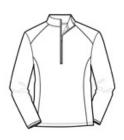

## PORT AUTHORITY.



# Port Authority<sup>®</sup> Pinpoint Mesh 1/2-Zip. K806

This budget-friendly, active-inspired pullover performs with moisture wicking and snag resistance. Easy to layer, the closed-hole pinpoint mesh adds subtle texture, w hile front and back seams streamline the look.

- 4.3-ounce, 100% polyester
- Cadet collar
- Dyed-to-match zipper
- Set-in sleeves
- Open cuffs and hem

Due to the nature of 100% polyester performance fabrics, special care must be taken throughout the printing process. CARE INSTRUCTIONS Machine Wash Cold With Like Colors. Do Not Use Fabric Softener. Do Not Bleach. Tumble Dry Low. Cool Iron.



front



back

#### HOW TO MEASURE



### CHEST WIDTH

Measure under the arm and around the fullest part of the chest with arms dow n, keeping tape horizontal.

#### SIZE CHART

|       |  | XS    | S     | М     | L     | XL    | 2XL   | 3XL   | 4XL   |
|-------|--|-------|-------|-------|-------|-------|-------|-------|-------|
| Chest |  | 32-34 | 35-37 | 38-40 | 41-43 | 44-46 | 47-49 | 50-53 | 54-57 |

#### COLOR INFORMATION



Black

PMS BLACK C