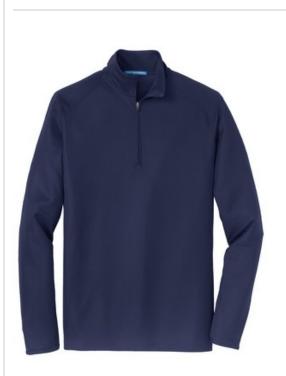

# Port Authority<sup>®</sup> Pinpoint Mesh 1/2-Zip. K806

This budget-friendly, active-inspired pullover performs with moisture wicking and snag resistance. Easy to layer, the closed-hole pinpoint mesh adds subtle texture, w hile front and back seams streamline the look.

- 4.3-ounce, 100% polyester
- Cadet collar
- Dyed-to-match zipper
- Set-in sleeves
- Open cuffs and hem

Due to the nature of 100% polyester performance fabrics, special care must be taken throughout the printing process. CARE INSTRUCTIONS Machine Wash Cold With Like Colors. Do Not Use Fabric Softener. Do Not Bleach. Tumble Dry Low. Cool Iron.