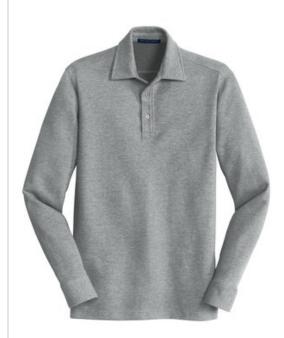

# DISCONTINUED Port Authority<sup>®</sup> Interlock Polo Cover-Up. K808

This double knit, dual-color polo takes its inspiration from the clean styling of a woven shirt. Lightweight and soft, this versatile cover-up can layer over a tee, polo or woven for a thoroughly modern look.

- 7.5-ounce, 60/40 cotton/poly
- Self-fabric collar
- Back yoke
- Set-in sleeves
- 3-button placket with dyed-to-match buttons
- Button-through sleeve plackets