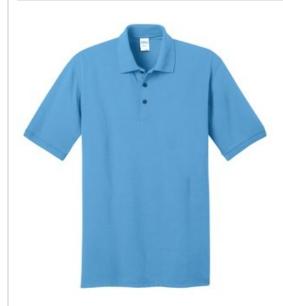

# DISCONTINUED Port & Company $^{\mbox{\scriptsize R}}$ Ring Spun Pique Polo. KP150

With 100% ring spun cotton for superior softness and a soil-release finish for an alw ays-neat appearance, this durable polo is perfect for uniforming.

- 6.5-ounce, 100% ring spun triple pique knit cotton
- Soil-release finish
- 1x1 rib knit collar and cuffs
- Coverstitched shoulders, armholes and cuffs
- 3-button placket
- Dyed-to-match buttons
- Double-needle hem