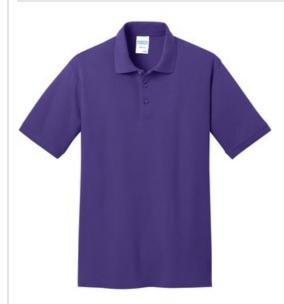

# Port & Company<sup>®</sup> Core Blend Pique Polo. KP155

With a stain-release finish, this budget-minded polo is exceptionally durable.

- 6.5-ounce, 50/50 double pique knit cotton/poly
- Stain-release finish
- 1x1 rib knit collar and cuffs
- Coverstitched shoulders, armholes and cuffs
- 3-button placket with dyed-to-match buttons
- Double-needle hem