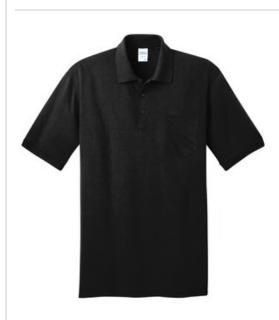

# Port & Company<sup>®</sup> Core Blend Jersey Knit Pocket Polo. KP55P

A left chest pocket, comfortable blend and stain-release finish make this budget-minded polo a strong choice for most uniforming needs.

- 5.5-ounce, 50/50 cotton/poly
- Made with up to 5% polyester from plastic bottles
- Stain-release finish
- 1x1 rib knit collar and cuffs
- 3-button placket with dyed-to-match buttons
- Double-needle hem