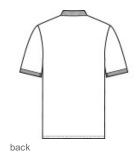

# Port & Company<sup>®</sup> Core Blend Jersey Knit Pocket Polo. KP55P

A left chest pocket, comfortable blend and stain-release finish make this budget-minded polo a strong choice for most uniforming needs.

- 5.5-ounce, 50/50 cotton/poly
- Made with up to 5% polyester from plastic bottles
- Stain-release finish
- 1x1 rib knit collar and cuffs
- 3-button placket with dyed-to-match buttons
- Double-needle hem