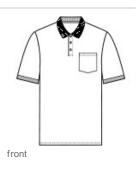

# Port & Company<sup>®</sup> Core Blend Jersey Knit Pocket Polo. KP55P

A left chest pocket, comfortable blend and stain-release finish make this budget-minded polo a strong choice for most uniforming needs.

- 5.5-ounce, 50/50 cotton/poly
- Made with up to 5% polyester from plastic bottles
- Stain-release finish
- 1x1 rib knit collar and cuffs
- 3-button placket with dyed-to-match buttons
- Double-needle hem