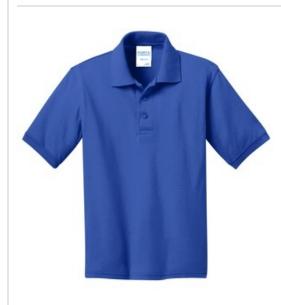

# Port & Company<sup>®</sup> Youth Core Blend Jersey Knit Polo. KP55Y

With an easy-to-care-for blend and a stain-release finish, this comfortable polo is a real value.

- 5.5-ounce, 50/50 cotton/poly
- Made with up to 5% recycled polyester from plastic bottles
- Stain-release finish
- 1x1 rib knit collar and cuffs .
- 3-button placket with dyed-to-match buttons
- Double-needle hem .