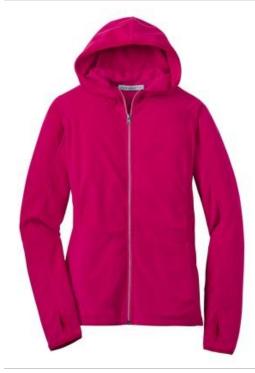

# **CLOSEOUT Port Authority<sup>®</sup> Ladies Microfleece** Hoodie. L225

This super soft microfleece hoodie will add extra warmth to her early morning walks. A real value, this full-zip hoodie has slimming cut lines and an anti-pill finish to help ensure long-lasting good looks.

- 7.5-ounce, 100% polyester microfleece
- 100% polyester tricot pockets
- Gently contoured silhouette
- Clear coil zipper with dyed-to-match chain stitching and taping; grey chain stitching on White
- Non-zippered front pockets
- Open cuffs and hem
- Thumbholes to keep hands warm