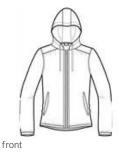

## PORT AUTHORITY. DISCONTINUED Port Authority<sup>®</sup> Ladies Hooded Essential Jacket. L305

Our Essential Jacket is a go-to lightw eight jacket. With simple, classic styling, this unlined jacket shields you from breezes and drizzle and it's easy to stuff into a backpack or bag when the sun comes out.

- 100% polyester
- Hood with self-fabric draw cord and metal eyelets
- Gathers at shoulders and center back
- Locker loop
- Dyed-to-match zipper
- Front pockets
- Spandex binding at cuffs and hem