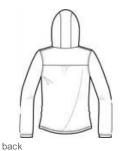

- 100% polyester
- Hood with self-fabric draw cord and metal eyelets
- Gathers at shoulders and center back
- Locker loop
- Dyed-to-match zipper
- Front pockets
- Spandex binding at cuffs and hem