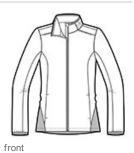

## DISCONTINUED Port Authority<sup>®</sup> Ladies Zephyr Reflective Hit Full-Zip Jacket. L345

With eye-catching reflective hits and colorblocking details, this unlined jacket has a smooth hand along with wind- and water-resistance.

- 100% polyester shell
- Zip-through cadet collar with partial ruching
- Set-in sleeves
- Open front pockets
- Elastic binding at cuffs and hem