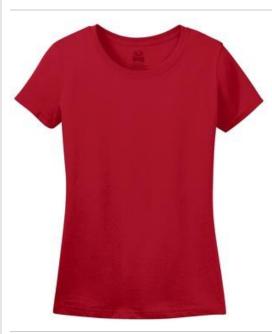

# DISCONTINUED Fruit of the Loom<sup>®</sup> Ladies HD Cotton ™ 100% Cotton T-Shirt. L3930

- 5-ounce, 100% cotton jersey
- 90/10 cotton/poly (Athletic Heather)
- High density fabric for exceptional print clarity
- Classic ladies styling with feminine neckline, sleeves and fit
- Tearaw ay label
- Seamed 1x1 rib knit collar
- Double-needle coverstitching on front neck
- Shoulder-to-shoulder taping
- Side-seamed and slightly contoured for a flattering fit
- Double-needle sleeves and hem

# COLOR INFORMATION