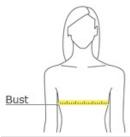

#### **HOW TO MEASURE**

# BUST

With arms down at sides, measure around the upper body, under arms and around the fullest part of the bust.