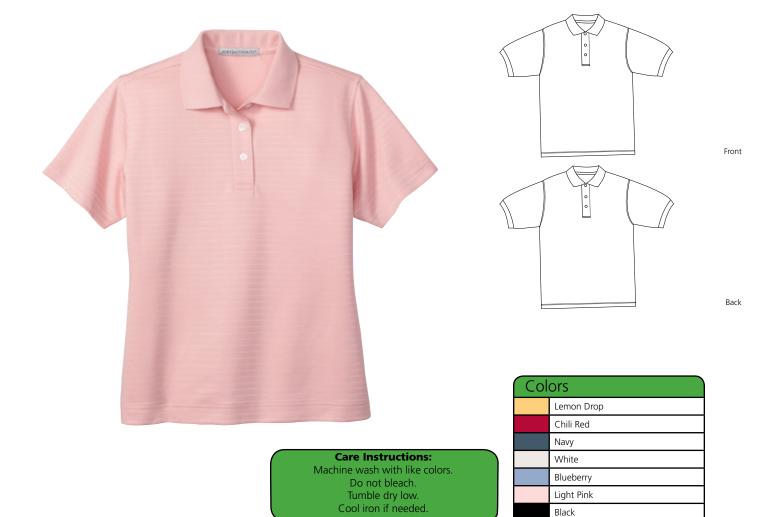

## Ladies Shadow Stripe Interlock Sport Shirt

## PORT AUTHORITY\*

**Designer Notes:** The superb feel of interlock knit is striking on its own. Add in the subtle glow of jacquard knit shadow stripes and you have one of our most intriguing styles to date. A classic in fit and construction, this shirt takes a break from the ordinary with dashing, modern design.

**Fabric/Style:** 6.2-ounce, 58/42 cotton/poly interlock is easy care, traditional, relaxed look flat knit collar, 3-button placket with pearlized buttons, hemmed sleeves.

| Finished Garment Measurement |      |      |      |      |      |     |      |      |  |  |  |  |
|------------------------------|------|------|------|------|------|-----|------|------|--|--|--|--|
| Size                         | XS   | S    | М    | L    | XL   | XXL | 1X   | 2X   |  |  |  |  |
| Chest Width                  | 19   | 20   | 21   | 22   | 23.5 | 25  | 27.5 | 30.5 |  |  |  |  |
| Body Length                  | 23   | 23.5 | 24   | 24.5 | 25.5 | 26  | 29   | 30   |  |  |  |  |
| Sleve Length                 | 7.25 | 7.5  | 7.75 | 8    | 8.25 | 8.5 | 9.5  | 10.5 |  |  |  |  |

| Color Chart |            |           |          |               |           |            |                 |  |  |  |  |  |
|-------------|------------|-----------|----------|---------------|-----------|------------|-----------------|--|--|--|--|--|
| Colors      | Lemon Drop | Chili Red | Navy     | White         | Blueberry | Light Pink | Black           |  |  |  |  |  |
| Textile PMS | No Match   | No Match  | No Match | No Match      | No Match  | No Match   | No Match        |  |  |  |  |  |
| General PMS | 135 C      | 7427 C    | 7546 C   | Warm Grey 1 C | 535 C     | 496 C      | Process Black C |  |  |  |  |  |