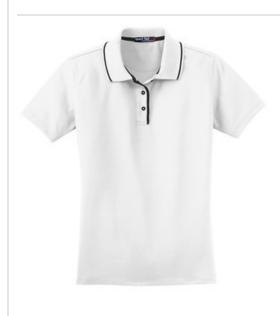

## DISCONTINUED Sport-Tek<sup>®</sup> Ladies Dri-Mesh<sup>®</sup> Polo with Tipped Collar and Piping. L467

Tipped collars and piping add style to exceptional moisturewicking performance.

- 3.8-ounce, 100% polyester double knit
- Gently contoured silhouette
- Tag-free label
- Double-needle shoulders and hem
- Taped neck
- Striped placket and collar
- 3-button placket with pearlized buttons
- Dual piping on gussets