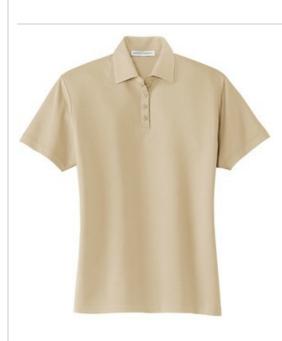

# Port Authority<sup>®</sup> Ladies Pima Select Polo with PimaCool™ Technology L482

A favorite for travelers, this luxurious polo keeps you cool and comfortable with moisture-wicking PimaCool<sup>™</sup> technology. Perfect for warmer climates and summer wear, this sport shirt is easy to care for and feels great against your skin.

- 4.7-ounce, 55/45 pima cotton/poly
- Mesh-backed fabric for breathability
- Double-needle stitching throughout
- Traditional, relaxed look
- Self-fabric collar
- Grosgrain trim inside neckband
- Slim 4-button placket with grosgrain trim
- Dyed-to-match buttons