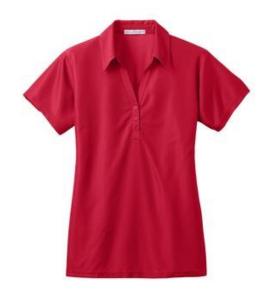

# DISCONTINUED Port Authority<sup>®</sup> Ladies Vertical Pique Polo. L512

A super subtle vertical texture adds a bit of interest to this durable pique style. With moisture-wicking performance and a budget-friendly price, you just can't go wrong with this casual essential.

- 5.3-ounce, 100% polyester; White is 5.6 ounces for increased coverage
- Gently contoured silhouette
- Self-fabric collar
- 3-button Y-placket
- Open hem sleeves