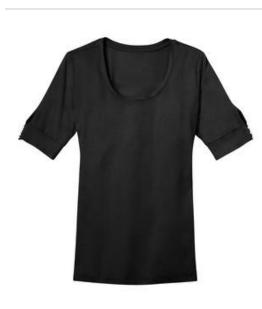

## PORT AUTHORITY.

DISCONTINUED Port Authority  $^{\ensuremath{\mathbb{R}}}$  Ladies Concept Scoop Neck Shirt. L541

Create a feminine look with this lightweight top. Three-button trim and keyhole sleeve details make it perfect for week-toweekend wear.

- 4.4-ounce, 62/33/5 poly/rayon/spandex
- Self-fabric scoop neck
- Double-needle hem

back