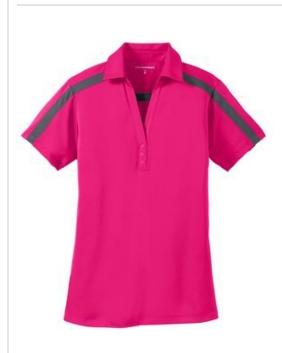

# Port Authority<sup>®</sup> Ladies Silk Touch™ Performance Colorblock Stripe Polo. L547

A stripe on the front, back, shoulders and sleeves adds bold contrast to our high-performance polo that wicks moisture and resists snags. PosiCharge® technology delivers exceptional colorfastness and optimal printability.

• 4-ounce, 100% polyester double knit with PosiCharge technology; White is 4.3-ounce for increased coverage

- Self-fabric collar
- Tag-free label
- 3-button Y-neck placket with dyed-to-match buttons
- Open hem sleeves