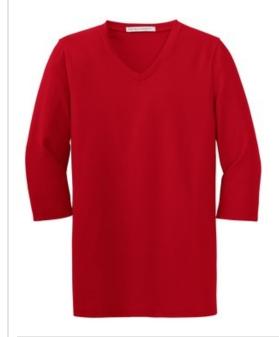

# DISCONTINUED Port Authority<sup>®</sup> Ladies Silk Touch™ Maternity 3/4-Sleeve V-Neck Shirt. L561M

Enjoy all the superb softness and virtually carefree benefits of Silk Touch  $^{\text{TM}}$  in a maternity style.

• 5-ounce, 65/35 poly/cotton pique