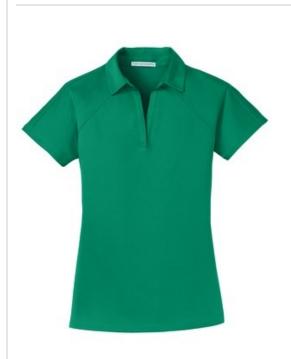

# Port Authority<sup>®</sup> Ladies Crossover Raglan Polo. L575

Cross over from your standard polo to this moisture-wicking performance style with its subtle horizontal rib texture and exceptional drape. Sport-inspired raglan sleeves allow easy movement.

- 5-ounce, 100% polyester
- Self-fabric modified Johnny collar
- Wrap around back panel detail

Due to the nature of 100% polyester performance fabrics, special care must be taken throughout the printing process. CARE INSTRUCTIONS Machine Wash Cold With Like Colors. Do Not Use Fabric Softener. Do Not Bleach. Tumble Dry Low. Cool Iron.