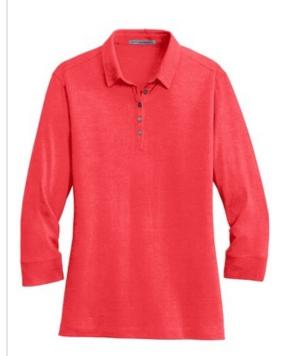

# DISCONTINUED Port Authority<sup>®</sup> Ladies 3/4-Sleeve Meridian Cotton Blend Polo. L578

A refreshing departure from the traditional, this fresh polo has the naturally soft feel of cotton in a carefree blend. With a subtle texture, our Meridian polo is versatile enough to complement today's corporate and casual looks.

- 4.7-ounce, 80/20 cotton/poly
- Self-fabric collar
- Inverted back pleat
- Back yoke
- 5-button placket
- Metal buttons
- Self-cuff detail