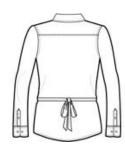

- 4.5-ounce, 55/45 cotton/poly
- Open collar
- Dyed-to-match buttons
- Adjustable back tie
- White, and Black have a Light Stone contrast neckband.