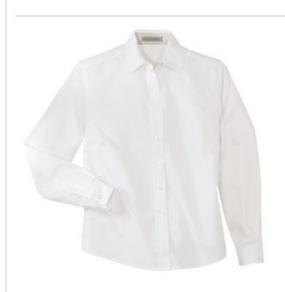

## DISCONTINUED Port Authority<sup>®</sup> Maternity Long Sleeve Easy Care Shirt. L608M

This comfortable w ash-and-w ear shirt is indispensable for the w orkday. Wrinkle resistance makes this shirt a cut above the competition so you and your staff can be too.

- 4.5-ounce, 55/45 cotton/poly
- Open collar
- Dyed-to-match buttons
- Adjustable back tie
- White, and Black have a Light Stone contrast neckband.