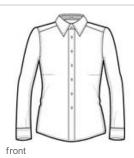

## DISCONTINUED Port Authority<sup>®</sup> Maternity Long Sleeve Easy Care Shirt. L608M

This comfortable w ash-and-w ear shirt is indispensable for the w orkday. Wrinkle resistance makes this shirt a cut above the competition so you and your staff can be too.

- 4.5-ounce, 55/45 cotton/poly
- Open collar
- Dyed-to-match buttons
- Adjustable back tie
- White, and Black have a Light Stone contrast neckband.