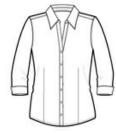

# Port Authority<sup>®</sup> Ladies Vertical Stripe 3/4-Sleeve Easy Care Shirt L643

An office mainstay, this wrinkle-resistant poplin shirt increases your styling options with a vertical stripe that complements a logo.

- 3-ounce, 60/40 cotton/poly
- Gently contoured silhouette
- Open collar with Y-shaped slim placket
- Diagonal pattern on placket and cuffs
- Front and back darts
- Dyed-to-match buttons