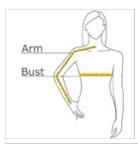

#### **HOW TO MEASURE**

#### **BUST**

With arms down at sides, measure around the upper body, under arms and around the fullest part of the bust.

#### ARM

Place hand on hip. Start at the center of the back of the neck and measure across the shoulder, to the elbow, and then down to the wrist.