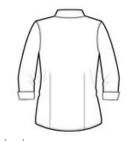

## **CARE INSTRUCTIONS**

MACHINE WASH COLD WITH LIKE COLORS, ONLY NON-CHLORINE BLEACH, TUMBLE DRY LOW, WARM IRON IF

front

back