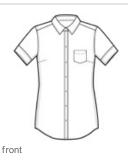

# Port Authority<sup>®</sup> Ladies Short Sleeve SuperPro<sup>™</sup> Oxford Shirt. L659

Look your best in a tried-and-true oxford that performs. Designed to release stains, our w rinkle-resistant SuperPro Oxford has a soft hand to keep you looking neat and professional all day long.

- 4.6-ounce, 60/40 cotton/poly
- Open collar
- Bust darts
- Back shoulder pleats
- Pearlized buttons
- Left chest pocket
- Two-button cuffs