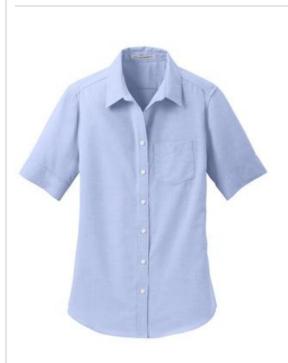

# Port Authority<sup>®</sup> Ladies Short Sleeve SuperPro<sup>™</sup> Oxford Shirt. L659

Look your best in a tried-and-true oxford that performs. Designed to release stains, our w rinkle-resistant SuperPro Oxford has a soft hand to keep you looking neat and professional all day long.

- 4.6-ounce, 60/40 cotton/poly
- Open collar
- Bust darts
- Back shoulder pleats
- Pearlized buttons
- Left chest pocket
- Two-button cuffs