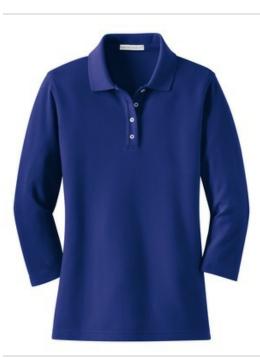

# Port Authority<sup>®</sup> Ladies EZCotton™ Pique 3/4-Sleeve Polo L801

The EZCotton<sup>™</sup> Pique Polo has an anti-curl collar and resists pilling, fading, wrinkling and shrinking with ease.

- 6.5-ounce, 100% cotton
- Gently contoured silhouette
- Double-needle stitching throughout
- Piping detail inside neckband
- Flat knit collar
- 4-button placket
- Pearl white buttons, dyed-to-match buttons on
- Black, Brown and Navy
- Open hem sleeves
- Side vents