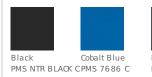

pilling, fading, wrinkling and shrinking with ease.

- 6.5-ounce, 100% cotton
- Gently contoured silhouette
- Double-needle stitching throughout
- Piping detail inside neckband
- Flat knit collar
- 4-button placket
- Pearl white buttons, dyed-to-match buttons on
- Black, Brown and Navy
- Open hem sleeves
- Side vents





## HOW TO MEASURE



## BUST

With arms down at sides, measure around the upper body, under arms and around the fullest part of the bust.

#### SIZE CHART

|      | XS    | S     | Μ     | L     | XL    | XXL   | 3XL   | 4XL   |
|------|-------|-------|-------|-------|-------|-------|-------|-------|
| Size | 2     | 4/6   | 8/10  | 12/14 | 16/18 | 20/22 | 24/26 | 28/30 |
| Bust | 32-34 | 35-36 | 37-38 | 39-41 | 42-44 | 45-47 | 48-51 | 52-55 |

## **COLOR INFORMATION**











White PMS WHITE