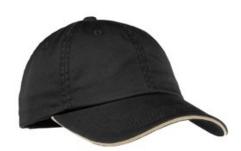

## DISCONTINUED Port Authority® Ladies Sandwich Bill Cap with Striped Closure. LC830

This popular style, with its contrast sandwich bill, has an exceptionally soft feel and appearance—thanks to an enzyme wash. This ladies version features a smaller circumference and a shorter bill for a more feminine look.

■ Fabric: 100% enzyme-w ashed cotton twill

Structure: Unstructured

• Profile: Modified low profile for feminine fit

Closure: Striped hook and loop

front

back