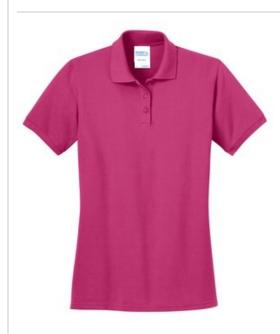

## DISCONTINUED Port & Company<sup>®</sup> Ladies Ring Spun Pique Polo. LKP150

With 100% ring spun cotton for superior softness and a soilrelease finish for an alw ays-neat appearance, this durable polo is perfect for uniforming.

- 6.5-ounce, 100% ring spun triple pique knit cotton
- Soil-release finish
- Contoured body for feminine fit
- 1x1 rib knit collar and cuffs
- Coverstitched shoulders, armholes and cuffs
- 4-button placket
- Dyed-to-match buttons
- Side seamed
- Double-needle hem

COLOR INFORMATION