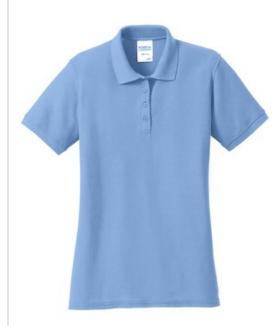

# Port & Company<sup>®</sup> Ladies Core Blend Pique Polo. LKP155

With a stain-release finish, this budget-minded polo is exceptionally durable.

- 6.5-ounce, 50/50 double pique knit cotton/poly
- Stain-release finish
- Contoured body for a feminine fit
- 1x1 rib knit collar and cuffs
- 4-button placket with dyed-to-match buttons
- Coverstitched shoulders, armholes and cuffs
- Side seamed
- Double-needle hem

## **CARE INSTRUCTIONS**

Machine wash cold with like colors, only non-chlorine bleach when needed. Tumble dry low. Do not iron.

front