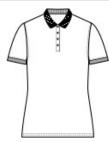

# Port & Company<sup>®</sup> Ladies Core Blend Pique Polo. LKP155

With a stain-release finish, this budget-minded polo is exceptionally durable.

- 6.5-ounce, 50/50 double pique knit cotton/poly
- Stain-release finish
- Contoured body for a feminine fit
- 1x1 rib knit collar and cuffs
- 4-button placket with dyed-to-match buttons
- Coverstitched shoulders, armholes and cuffs
- Side seamed
- Double-needle hem

## **CARE INSTRUCTIONS**

Machine wash cold with like colors, only non-chlorine bleach when needed. Tumble dry low. Do not iron.

front