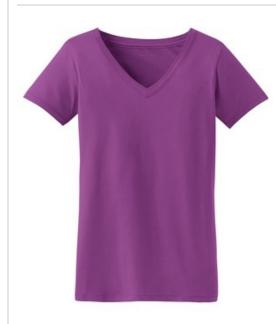

# DISCONTINUED Port Authority® Ladies Concept V-Neck Tee. LM1002

The neckline of the moment, the v-neck is an essential fashion statement. With a super soft silk w ash and a long easy-to-w ear drape, this is sure to be a go-to tee.

- 4.1-ounce, 100% ring spun combed silk wash cotton (preshrunk)
- 40-singles fine jersey knit for comfortable softness
- Gently contoured silhouette
- Top-stitched chain stitch on v-neck
- Tw ill taped neck

#### **CARE INSTRUCTIONS**

Machine wash warm with like colors. Do not bleach. Tumble dry low. Warm iron if necessary.

front