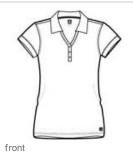

## Glam Polo. LOG105

Designed to handle the curves, the Glam has a contoured fit and unique open hem cuffs with O debossed metal snaps.

- 4.6-ounce, 100% double knit poly mesh w ith stay-cool w icking technology
- Self-fabric collar
- OGIO jacquard neck tape
- OGIO heat transfer label for tag-free comfort
- 3-snap y-placket with O debossed metal snaps
- OGIO badge at hem