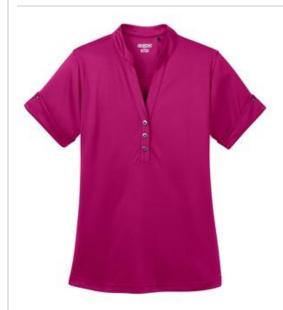

# DISCONTINUED OGIO® Gaze Henley. LOG114

This feminine top will receive appreciative gazes thanks to its edgy look.

- 3.8-ounce, 100% poly double knit with stay-cool wicking technology
- OGIO heat transfer label for tag-free comfort
- 3-snap placket with O debossed ring snaps
- Set-in sleeves with reverse self-fabric cuffs and O debossed rivets