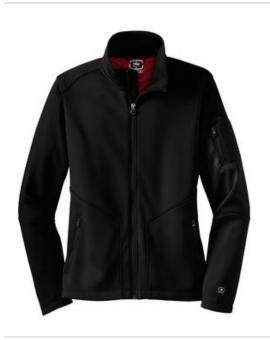

## Ladies Minx Jacket. LOG201

Made to move, this sleek jacket is feminine and edgy with a welded pocket on the left sleeve.

- 100% poly interlock bonded to 12-ounce, 100% poly microfleece
- Zip-through cadet collar w ith rib knit detail
- Contrast color inner layer
- Debossed OGIO at back
- OGIO heat transfer label for tag free comfort
- Welded zippered pocket with OGIO zipper pull on left sleeve
- Reverse coil zipper with OGIO zipper pull
- Two front zippered pockets with OGIO zipper pulls
- Rib knit insets at cuffs
- Shaped open cuffs
- OGIO badge on low er left sleeve
- Open hem