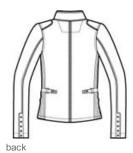

## Ladies Bombshell Jacket. LOG500

A feminine spin on the classic motocross jacket—tricked out for extreme performance and OGIO style. 3K/3K fabric delivers very good water protection and breathability performance.

- 100% poly stretch shell bonded to poly mesh with a laminated film insert for wind and water resistance
- 3000MM fabric w aterproof rating
- 3000G/M<sup>2</sup> fabric breathability rating
- Triple-needle stitching throughout
- OGIO heat transfer label for tag free comfort
- Locker patch
- Locker loop
- Cadet collar
- Tw o-w ay coil zipper w ith OGIO zipper pull
- Front pockets with OGIO rivets
- Extended sleeve placket with O snaps
- Stretch side panels
- Open hem