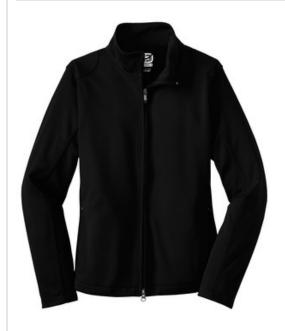

## Ladies Bombshell Jacket. LOG500

A feminine spin on the classic motocross jacket—tricked out for extreme performance and OGIO style. 3K/3K fabric delivers very good water protection and breathability performance.

- 100% poly stretch shell bonded to poly mesh with a laminated film insert for wind and water resistance
- 3000MM fabric w aterproof rating
- 3000G/M<sup>2</sup> fabric breathability rating
- Triple-needle stitching throughout
- OGIO heat transfer label for tag free comfort
- Locker patch
- Locker loop
- Cadet collar
- Tw o-w ay coil zipper w ith OGIO zipper pull
- Front pockets with OGIO rivets
- Extended sleeve placket with O snaps
- Stretch side panels
- Open hem