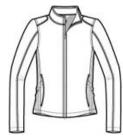

## Ladies Bombshell Jacket. LOG500

A feminine spin on the classic motocross jacket—tricked out for extreme performance and OGIO style. 3K/3K fabric delivers very good water protection and breathability performance.

- 100% poly stretch shell bonded to poly mesh with a laminated film insert for wind and water resistance
- 3000MM fabric w aterproof rating
- 3000G/M<sup>2</sup> fabric breathability rating
- Triple-needle stitching throughout
- OGIO heat transfer label for tag free comfort
- Locker patch
- Locker loop
- Cadet collar
- Tw o-w ay coil zipper w ith OGIO zipper pull
- Front pockets with OGIO rivets
- Extended sleeve placket with O snaps
- Stretch side panels
- Open hem

front